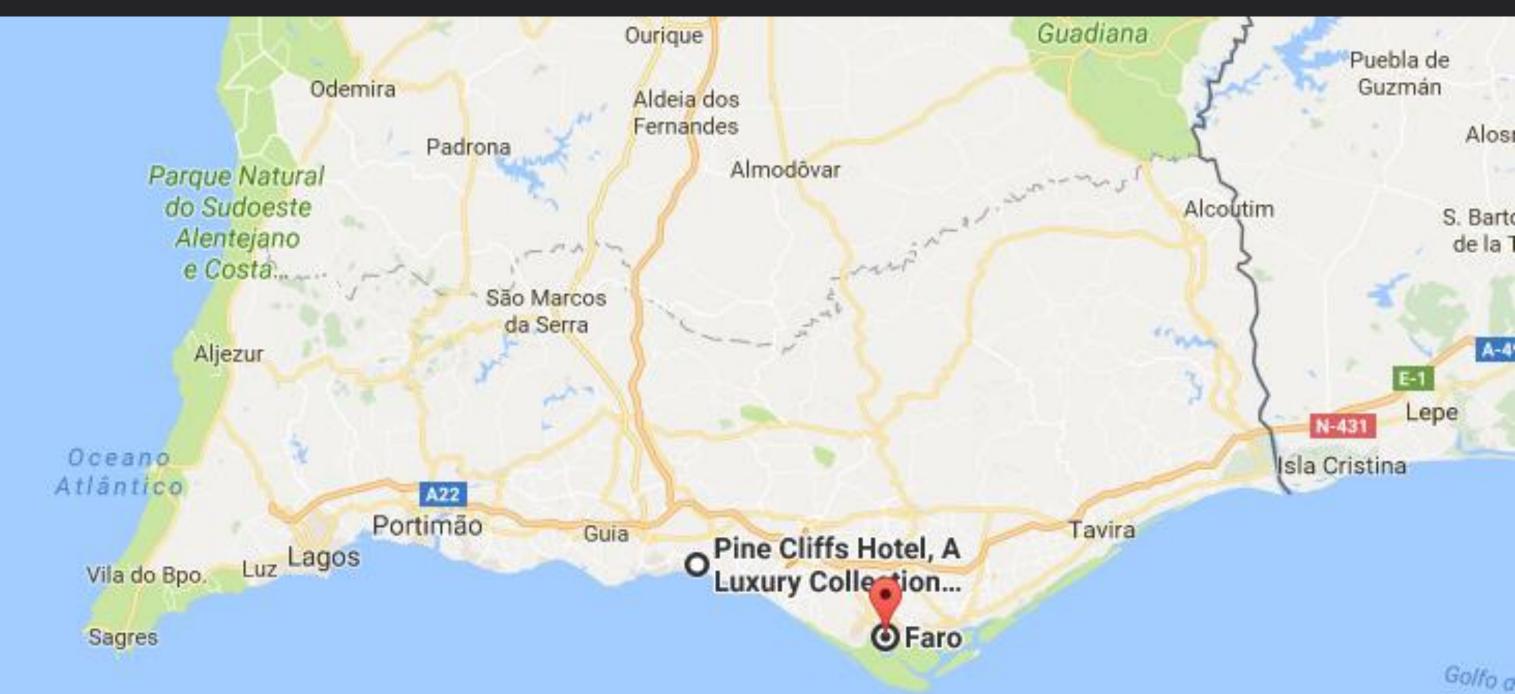

#### FARO INTERNATIONAL AIRPORT

• The Algarve is connected to the world by Faro International Airport, linking the region to the major European cities. Other nearby Airports can be found in Lisbon and Seville, both within a 2h30 journey.